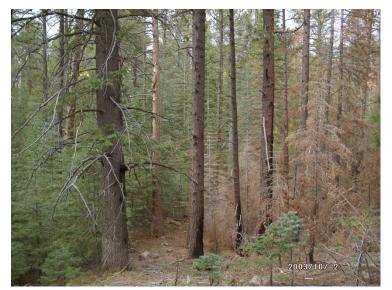

Vista Fire (2001). Looking south from fireline

Vista Fire. Looking south after Roosevelt (2006), Aspen (2009) fires. 2014