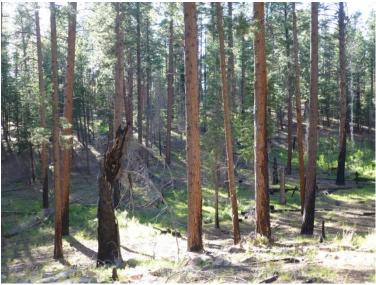

Vista Fire (2001). Looking south from fireline

Vista Fire. Looking south after Roosevelt (2006), Aspen (2009) fires. 2014