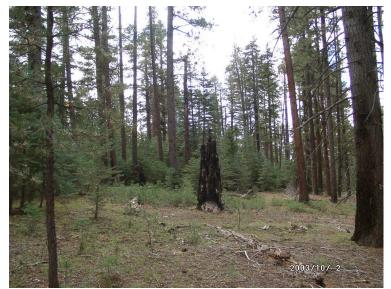

Vista Fire (2001). Looking south from fireline

Vista Fire. Looking south after Roosevelt (2006), Aspen (2009) fires. 2014