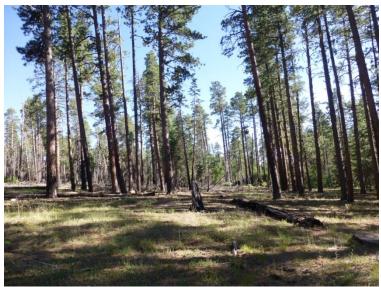

Vista Fire (2001). Looking south from fireline

Vista Fire. Looking south after Roosevelt (2006), Aspen (2009) fires. 2014